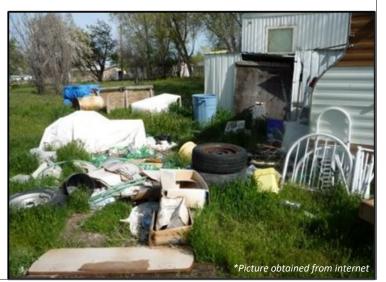

MACKLIN HAS A NUISANCE BYLAW FOR UNKEPT YARDS?

spring is here, property owners should ensure their yards are tidy. The Town of Macklin Bylaw No. 12/05 known as the Nuisance

Abatement Bylaw provides for the abatement of nuisances, including property, activities, or things that adversely affect:

- The safety, health or welfare of people in the neighborhood;
- People's use and enjoyment of their property; or •
- The amenity of a neighborhood. •

Property owners are required to:

- Regularly remove debris from their yards;
- · Maintain vegetation to prevent overgrowth; (cut grass, trim trees and shrubs, etc.)
- Dispose of waste and materials;
- Ensure structures such as fences, sheds, and other outdoor • installations are kept in good repair.

Now that the snow has melted and **Property owners who do not observe the Town of Macklin** Bylaw are in contravention AND WILL BE issued an Order to Remedy detailing the nature of the contravention(s) and the corrective action(s).